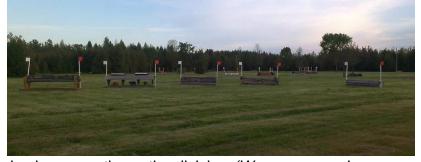

**Short Track:** The Short Track Class takes place over an approximate distance of 400m and is comprised of 40% of the efforts over natural obstacles. This class will begin and end in the sand ring however it will exit onto the grass for some obstacles. Ribbons will be awarded to fifth place.

Long Track: The Long Track Class takes place over an approximate distance of 800m and

is comprised of 50% of the efforts over natural obstacles and natural terrain including possible water, ditches and hills. This class will begin in the sand ring and will end out on the grass course. Ribbons will be awarded to fifth place.