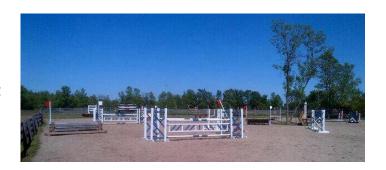

Warm Up Rounds: Warm up rounds will take place in over track in the sand ring comprising of mainly Show Jumps but may include a few natural obstacles. This round will not be judged however all participants will be given a completion ribbon at the end of their round. This round is designed to encourage horses and riders to get familiar with the ring and the obstacles without any concern for time or placings.